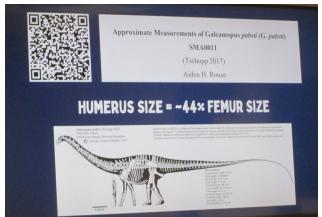

#### AIDEN ROUSE WAS OUR MARCH SPEAKER

One of our favorite presenters, Aiden Rouse, was our speaker at the March meeting.

He gave a power point presentation on his current research. He also brought numerous specimens.