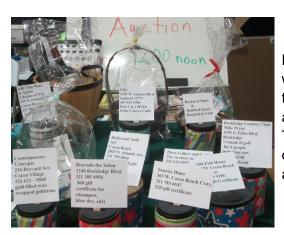

## **VOLUNTEERS**

Erleen and Darleen setting up the Silent Auction table.

At the spinning wheel.

Above: Michele and the winner of the grand prize opal necklace

Above left: Pete at the sluice where the young and the adult can practice screening for gems.

Show time: Saturday 9am to 5pm and Sunday 9am to 4pm.

Vendors offering rocks, minerals, gemstones, fossils, beads, jewelry, artifacts, metaphysical stones, handcrafted cabochons, etc.

Silent auction, door prizes, demonstrations and family activities.