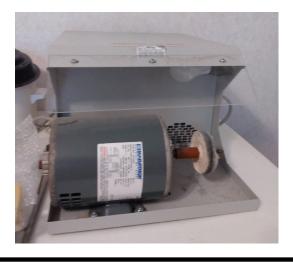

#### SUPPLIES FOR SALE

Brenda Stacy is clearing out her shop and has some things to sell.

- 1. 76E Handler, dust handler and motor. includes new buffing wheels and asst. polishing compounds. excellent condition asking \$250.
- 2. Metal Clay books, magazines, tools, clay and gik-sil, 2-part rubber molding clay. asking \$45.
- 3. Shoe box plus size copper sheet, wire and scrap (7 pounds). \$30 or make offer.
- 4. Wooden bracelet mandrel, wood chain polisher (never used), 2 ring mandrels. \$40.
- 5. Scrimshaw tools and book. \$25
- 6. Resin book, tools, molds and bezels and 2 part epoxy resin. \$50