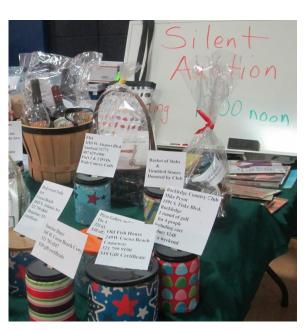

## **VOLUNTEERS**

Erleen and Darleen setting up the Silent Auction table.

At the spinning wheel.

Above: Michele and the winner of the grand prize opal necklace

Above left: Pete at the sluice where the young and the adult can practice screening for gems.

Show time: Saturday 9am to 5pm and Sunday 9am to 4pm.

Vendors offering rocks, minerals, gemstones, fossils, beads, jewelry, artifacts, metaphysical stones, handcrafted cabochons, etc.

Silent auction, door prizes, demonstrations and family activities.