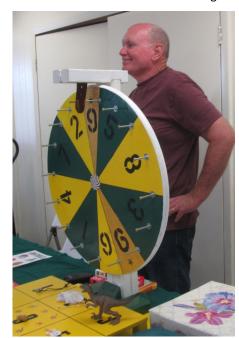

## **VOLUNTEERS**

Erleen and Darleen setting up the Silent Auction table.

At the spinning wheel.

Above: Michele and the winner of the grand prize opal necklace

Above left: Pete at the sluice where the young and the adult can practice screening for gems.