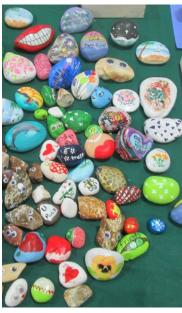

Above right: Painted rocks.

Raffle baskets. There were some great things to buy tickets for a chance to win. There was wine, dining, gift certificates, and many other gifts.