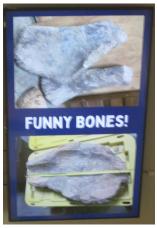

#### AIDEN ROUSE WAS OUR MARCH SPEAKER

One of our favorite presenters, Aiden Rouse, was our speaker at the March meeting.

He gave a power point presentation on his current research. He also brought numerous specimens.